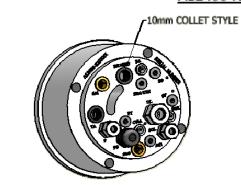

# SERVICE BULLETIN

Bulletin No. 02-10 August 23, 2010

To: ITW Ransburg Distributors

Subject: RMA/MMA-303 Ground Cable Connection Improvement

To improve the holding power of the ground/high voltage cable in the applicator manifold assemblies, the current 10mm collet configuration has been replaced with a plastic compression fitting and nut assembly. Current assemblies installed can be reworked if desired, by tapping the existing hole with a ¼-19 NPT thread tap. No drilling is required. Replace the existing collet and o-ring with an 18687-00 Connector Body and a 13521-03 Nut Assembly.

#### MMA-303 Direct/Indirect Charge Applicator A12400-XXXXX

| New Part Number/Description             | Old Part Number/Description |
|-----------------------------------------|-----------------------------|
| A12711-00, mounting manifold assembly   | A11554-00                   |
| A12710-00, mounting manifold (machined) | A11553-00                   |

## MMA-303 DIRECT/INDIRECT CHARGE A12400-XXXXX APPLICATOR

OLD STYLE A11554-00 MOUNTING MANIFOLD ASSEMBLY GROUND CABLE HOLDING COLLET

NEW A12711-00 MOUNTING MANIFOLD ASSEMBLY GROUND CABLE HOLDING FITTING