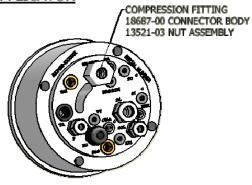

# SERVICE BULLETIN

Bulletin No. 02-10 August 23, 2010

To: ITW Ransburg Distributors

Subject: RMA/MMA-303 Ground Cable Connection Improvement

To improve the holding power of the ground/high voltage cable in the applicator manifold assemblies, the current 10mm collet configuration has been replaced with a plastic compression fitting and nut assembly. Current assemblies installed can be reworked if desired, by tapping the existing hole with a ¼-19 NPT thread tap. No drilling is required. Replace the existing collet and o-ring with an 18687-00 Connector Body and a 13521-03 Nut Assembly.

#### MMA-303 Direct/Indirect Charge Applicator A12400-XXXXX

| New Part Number/Description             | Old Part Number/Description |
|-----------------------------------------|-----------------------------|
| A12711-00, mounting manifold assembly   | A11554-00                   |
| A12710-00, mounting manifold (machined) | A11553-00                   |

## MMA-303 DIRECT/INDIRECT CHARGE A12400-XXXXX APPLICATOR

OLD STYLE A11554-00 MOUNTING MANIFOLD ASSEMBLY GROUND CABLE HOLDING COLLET

NEW A12711-00 MOUNTING MANIFOLD ASSEMBLY GROUND CABLE HOLDING FITTING