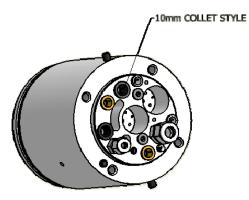

# SERVICE BULLETIN

Bulletin No. 02-10 August 23, 2010

To: ITW Ransburg Distributors

Subject: RMA/MMA-303 Ground Cable Connection Improvement

To improve the holding power of the ground/high voltage cable in the applicator manifold assemblies, the current 10mm collet configuration has been replaced with a plastic compression fitting and nut assembly. Current assemblies installed can be reworked if desired, by tapping the existing hole with a ¼-19 NPT thread tap. No drilling is required. Replace the existing collet and o-ring with an 18687-00 Connector Body and a 13521-03 Nut Assembly.

## RMA-303 Indirect Charge Applicator A11600-XXXXX

| New Part Number/Description              | Old Part Number/Description |
|------------------------------------------|-----------------------------|
| A12709-00, turbine manifold assembly     | A11699-00                   |
| A12708-00, turbine manifold sub-assembly | A11698-00                   |
| with high voltage contact wire           |                             |
| A12707-00, turbine manifold (machined)   | A11697-00                   |

# RMA-303 INDIRECT CHARGE A11600-XXXXX APPLICATOR

NEW A12709-00 TURBINE MANIFOLD ASSEMBLY GROUND CABLE HOLDING FITTING