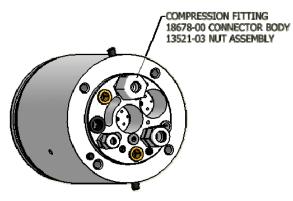

# SERVICE BULLETIN

Bulletin No. 02-10 August 23, 2010

To: ITW Ransburg Distributors

Subject: RMA/MMA-303 Ground Cable Connection Improvement

To improve the holding power of the ground/high voltage cable in the applicator manifold assemblies, the current 10mm collet configuration has been replaced with a plastic compression fitting and nut assembly. Current assemblies installed can be reworked if desired, by tapping the existing hole with a ¼-19 NPT thread tap. No drilling is required. Replace the existing collet and o-ring with an 18687-00 Connector Body and a 13521-03 Nut Assembly.

## RMA-303 Indirect Charge Applicator A11600-XXXXX

| New Part Number/Description              | Old Part Number/Description |
|------------------------------------------|-----------------------------|
| A12709-00, turbine manifold assembly     | A11699-00                   |
| A12708-00, turbine manifold sub-assembly | A11698-00                   |
| with high voltage contact wire           |                             |
| A12707-00, turbine manifold (machined)   | A11697-00                   |

# RMA-303 INDIRECT CHARGE A11600-XXXXX APPLICATOR

NEW A12709-00 TURBINE MANIFOLD ASSEMBLY GROUND CABLE HOLDING FITTING